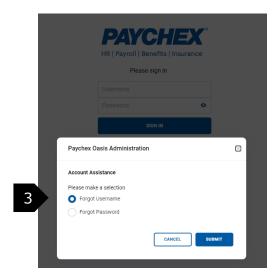

## **Instructions:**

- 1. Go to https://portal.oasisassistant.com/
- 2. Select Need Help Logging In?
- 3. Select the appropriate assistance type:
  - a. Forgot Username or
  - b. Forgot Password
  - c. Click Submit.
- 4. Enter necessary information based on selection and Click Submit.

## Step by Step Instructions:

- 1. Go to <a href="https://portal.oasisassistant.com/">https://portal.oasisassistant.com/</a>
- 2. Select Need Help Logging In?

- 3. Select the appropriate assistance type:
  - a. Forgot Username or
  - b. Forgot Password
  - c. Click Submit.
- 4. Enter necessary information based on selection and click Submit.