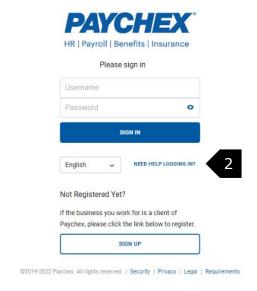

## **Instructions:**

- 1. Go to https://portal.oasisassistant.com/
- 2. Select Need Help Logging In?
- 3. Select the appropriate assistance type:
  - a. Forgot Username or
  - b. Forgot Password
  - c. Click Submit.
- 4. Enter necessary information based on selection and Click Submit.

## Step by Step Instructions:

- 1. Go to <a href="https://portal.oasisassistant.com/">https://portal.oasisassistant.com/</a>
- 2. Select Need Help Logging In?

- 3. Select the appropriate assistance type:
  - a. Forgot Username or
  - b. Forgot Password
  - c. Click Submit.
- 4. Enter necessary information based on selection and click Submit.