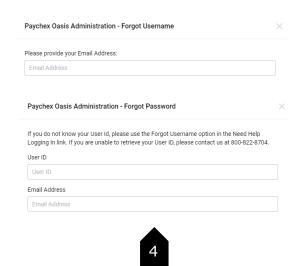

- · Email address associated with your account
- User ID

## **Instructions:**

- 1. Go to https://portal.oasisassistant.com/
- 2. Select Need Help Logging In?
- 3. Select the appropriate assistance type:
  - a. Forgot Username or
  - b. Forgot Password
  - c. Click Submit.
- 4. Enter necessary information based on selection and Click Submit.

## Step by Step Instructions:

- 1. Go to <a href="https://portal.oasisassistant.com/">https://portal.oasisassistant.com/</a>
- 2. Select Need Help Logging In?

- 3. Select the appropriate assistance type:
  - a. Forgot Username or
  - b. Forgot Password
  - c. Click Submit.
- 4. Enter necessary information based on selection and click Submit.