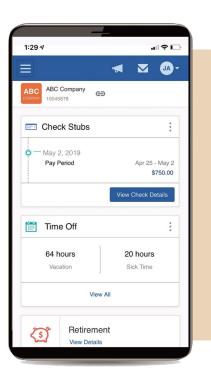

### Employee Self-Service Online and On the Go

Time answering questions and responding to employee requests involving payroll and HR issues can really add up. But with Paychex Flex, employees have access to initiate a variety of activities themselves, and get the answers they need, when they need them — saving you time and helping maintain everybody's productivity.

#### Benefits for Employees

- Access 401(k) data, health and benefits information, and flexible spending account balances all from the same location
- A quick way to view, print, or download check stubs or W-2's
- Ability to enroll in 401(k) and edit retirement contributions and investments
- Enroll in health insurance and view plan information and activity
- View schedules, punch in/punch out, and view time-off balances
- Update personal profile information
- Set up and edit direct deposit